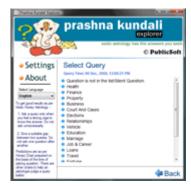

#### **Over 250 Pre-Fed Queries**

Prashna Kundali has over 250 pre-fed queries that you can select from. The queries are spread over categories like life, health, finance, family, journey, etc. You can even get answers to questions not in the list using the 'Silent Question' feature.

### **✓** Covers All Important Topics of Life

Prashna Kundali Explorer gives you answers to queries related to all the important topics, like: -

Finance

Health

Business

Education

Marriage

Job & Career

Property

Loans

Travel

Family

& Many More.....