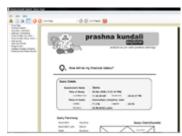

#### **In-depth Analysis**

Prashna Kundali Explorer not only gives you the 'What', but also the 'Why'. You get full details of the Vedic astrology combinations that lead to the conclusion that Prashna Kundali gives. This will be of great help if you consult a professional astrologer.

#### **✓** Detailed Interpretation

Prashna Kundali Explorer gives you a detailed interpretation of the Prashna Horoscope. It gives you the details of all the factor planets, houses, their states and their influence on the Horoscope. It also gives you a conclusion based on the overall state of the Horoscope.