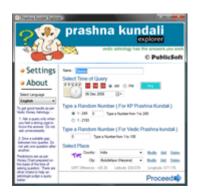

#### Screenshots

Multiple Kundali Styles North, South & East Indian

Works with Win98 Onwards 98, ME, XP, Vista

# **Supports Multiple Prashna Systems**

Time Based, Navamsha Number, KP Number

#### **12 Ayanamsh Choices**

Lahiri, B V Raman, K P, Sayan, etc...