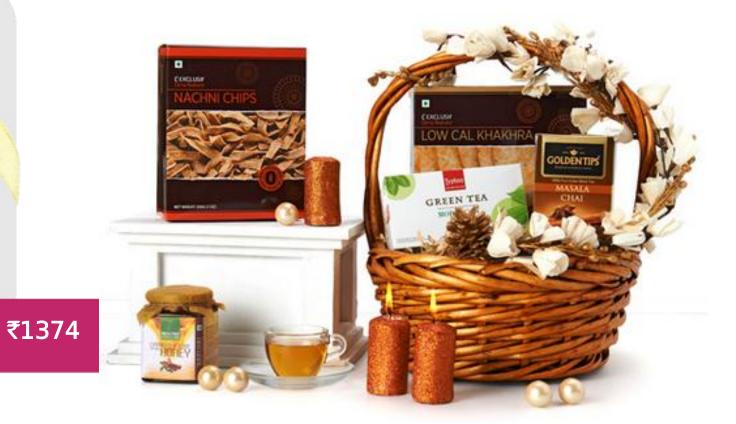

#### Tea Fiesta - Medium

Treat your loved one to a fine assortment of uniquely blended teas, snacks, honey, chips, nachos, khakhra all packed beautifully, to bring in the warmth and freshness of the festive season. The gift also includes Diwali candles to brighten up the celebration.