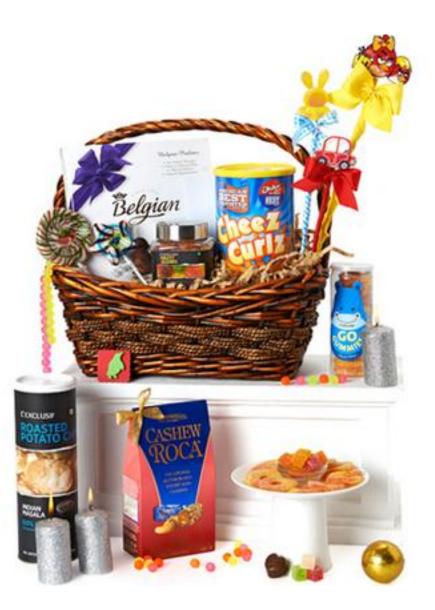

#### Festive Celebration - Grande

Indulge your friends and family in a tasteful gift hamper filled with a wide assortment of indulgent chocolates, pastas, olive oil, dry fruits, chips, dry fruits, biscuits, nachos, fruit conserves, sauces, honey, seasonings, candles all packed beautifully, to truly make the festive celebration a grand extravaganza.

#### Festive Celebration - Large

Indulge your friends and family in a tasteful gift hamper filled with a wide assortment of indulgent chocolates, dry fruits, juices, chips, sauces, juices, all packed beautifully with a set of candles, to truly make a festive celebration.

#### Festive Celebration - Medium

Indulge your friends and family with this assortment of Belgian & dark chocolates, dry fruits, snacks, juices all packed beautifully, to bring alive the richness and sweetness of the festivities. The gift also includes Diwali candles to brighten up the celebration.