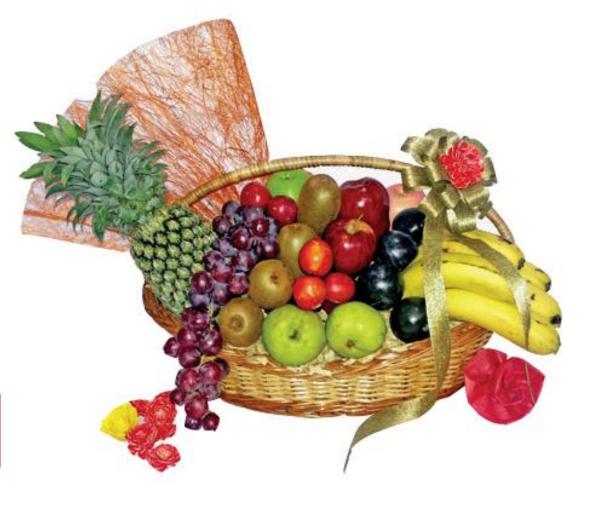

#### Fruity Celebration - Small

A melange of fresh and refreshing fruits to celebrate the festivities this year.