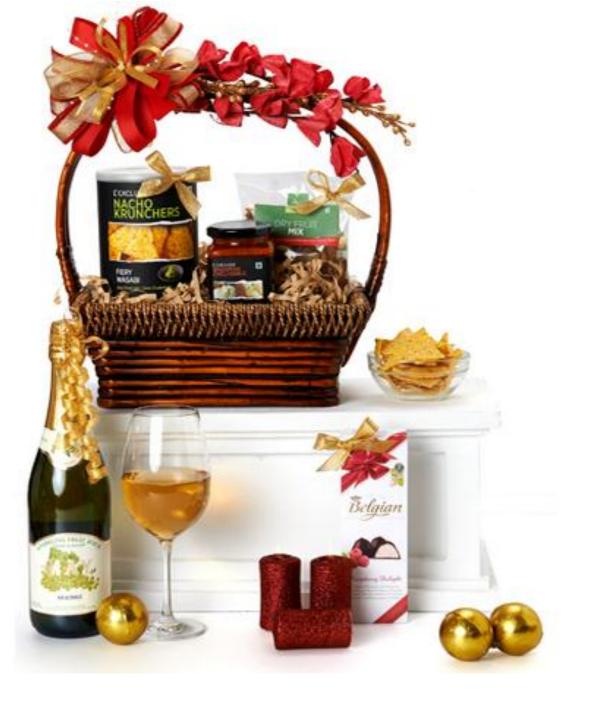

#### Festive Celebration - Small

Indulge your friends and family with this assortment of Belgian chocolate pralines, dry fruits, snacks, nachos, all packed beautifully, to bring the festivities to life. The gift also includes Diwali candles to brighten up the celebration.