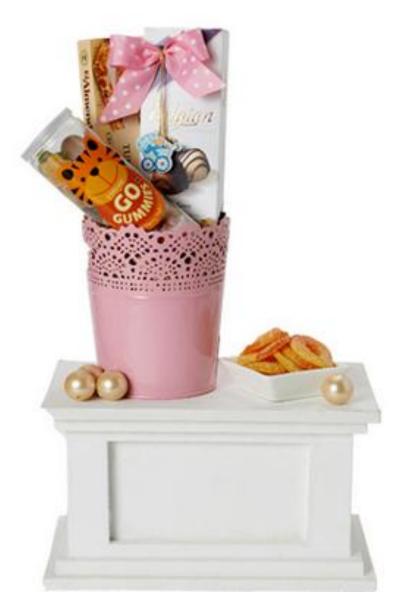

#### Festive Treat - Large

Indulge your friends and family with this assortment of Belgian & fruity dark chocolates, delicious gummies, crispy wafers to bring alive the richness and sweetness of the festivities. The gift also includes Diwali candles to brighten up the celebration.

#### Festive Treat - Medium

Indulge your friends and family with this assortment of hazelnut and chocolate stuffed dates, dips, sauces, coffees, candies, nachos and jujubes all packed beautifully, to bring alive the richness and sweetness of the festivities on the palate. The gift also includes Diwali candles to brighten up the celebration.

#### Festive Treat - Small

Indulge your friends and family with this assortment of dark chocolates, delicious gummies and dried apricots to bring alive the richness and sweetness of the festivities. The gift also includes Diwali candles to brighten up the celebration.