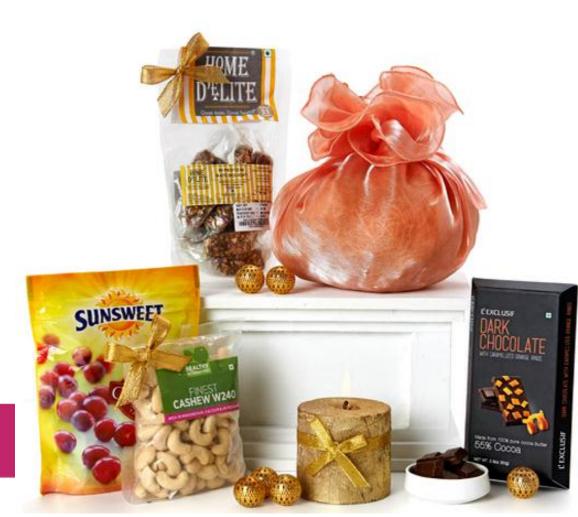

#### Confectionery - Large

Sweeten up the festive celebration with a wide assortment of smooth and creamy Belgian pralines, gummies, swirl pops, jujubes, roasted potato chips, along with Diwali candles, all packed beautifully on a tray.

#### Confectionery - Small

Sweeten up the festive celebration with a wide assortment of smooth and creamy Belgian pralines, delicious gummies and a turron bar along with a Diwali candle, all packed beautifully on a tray.