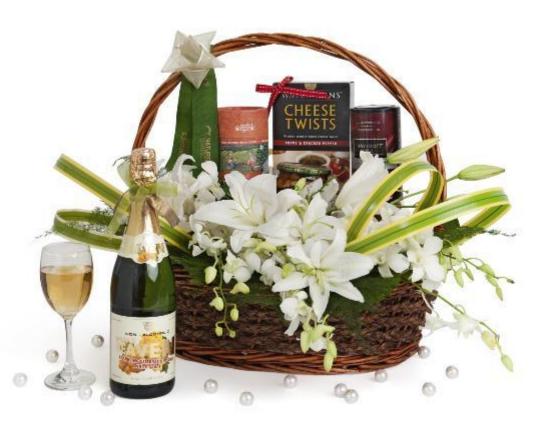

#### Organic Gourmet - Large

Delight your loved ones with a fine organic gourmet selection of teas, cookies, juices, honey, quinoa, muesli, sauces, wheat grass powder, flax seeds, honey, chocolates, green tea, olive oil, spaghetti along with a festive candle, all packed beautifully to welcome the festivities in a special way.

#### Organic Gourmet - Medium

Delight your loved ones with a fine organic gourmet selection of tea, cookies, sunflower seeds, honey, along with Diwali candles, packed beautifully to welcome the festivities in a special way.