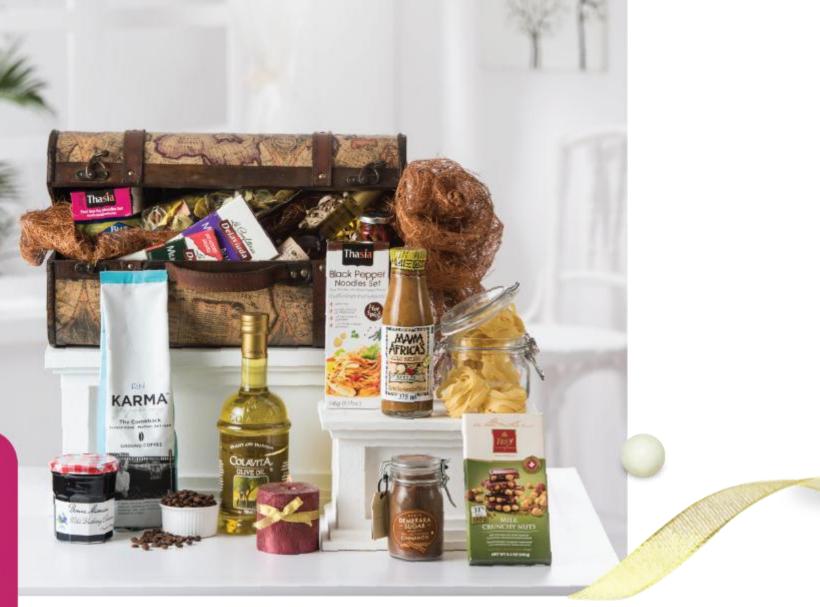

#### Festive Celebration - Grande

Indulge your friends and family in a tasteful gift hamper filled with a wide assortment of indulgent chocolates, pastas, olive oil, dry fruits, chips, dry fruits, biscuits, nachos, fruit conserves, sauces, honey, seasonings, candles all packed beautifully, to truly make the festive celebration a grand extravaganza.