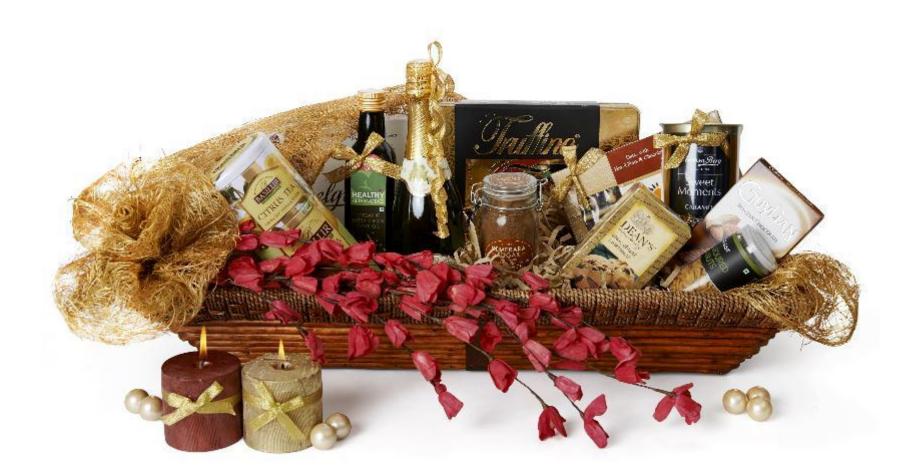

## Custom Designed Chic Hampers

### Chic & Kitsch

Custom designed **bespoke** hampers curated by experts with Handpicked seductive festive goodies & lovingly packed by professional stylist: each gourmet gift is created to give a lasting impression all through this festive season..