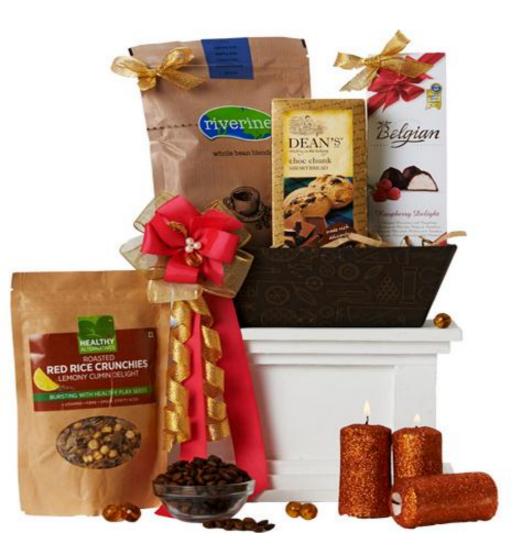

#### Grand Coffee Treat - Medium

Gift your loved ones a rich assortment of uniquely blended coffees, biscuits, wafers, red rice crunchies along with diwali candles, all packed beautifully, to bring in the warmth and richness of the festive season.

#### Grand Coffee Treat - Small

Gift your loved ones a rich assortment of uniquely blended coffees, pralines, red rice crunchies along with Diwali candles, shortbread rounds all packed beautifully, to bring in the warmth and richness of the festive season.