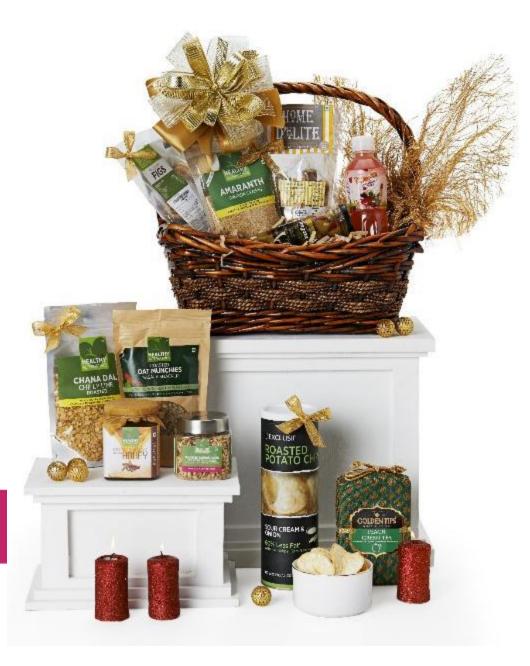

#### Healthy Festive - Large

A healthy celebration is a happy celebration. Delight your loved ones with a wide selection of snacks, dry fruits, juices, honey, tea, delicious figs, dates, olives, masala oats, amaranth, roasted potato chips, jasmine green tea, along with Diwali candles, packed beautifully, to welcome the festivities

#### Healthy Festive - Medium

A healthy celebration is a happy celebration. Delight your loved ones with a selection of roasted seeds, dry fruits, juices, along with Diwali candles, all packed beautifully, to welcome the festivities.