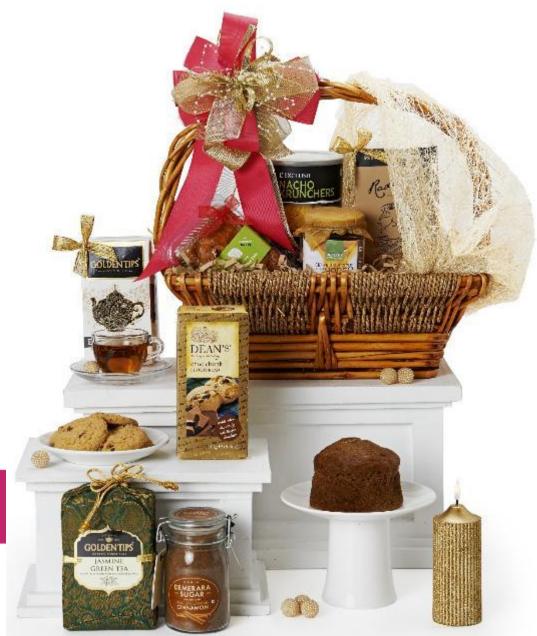

#### Tea Fiesta - Large

Treat your loved one to a fine assortment of uniquely blended teas, biscuits, honey, lemon cake syrup, nachos, vanilla extract all packed beautifully, to bring in the warmth and freshness of the festive season. The gift also includes Diwali candles to brighten up the celebration.

#### Tea Fiesta - Medium

Treat your loved one to a fine assortment of uniquely blended teas, snacks, honey, chips, nachos, khakhra all packed beautifully, to bring in the warmth and freshness of the festive season. The gift also includes Diwali candles to brighten up the celebration.