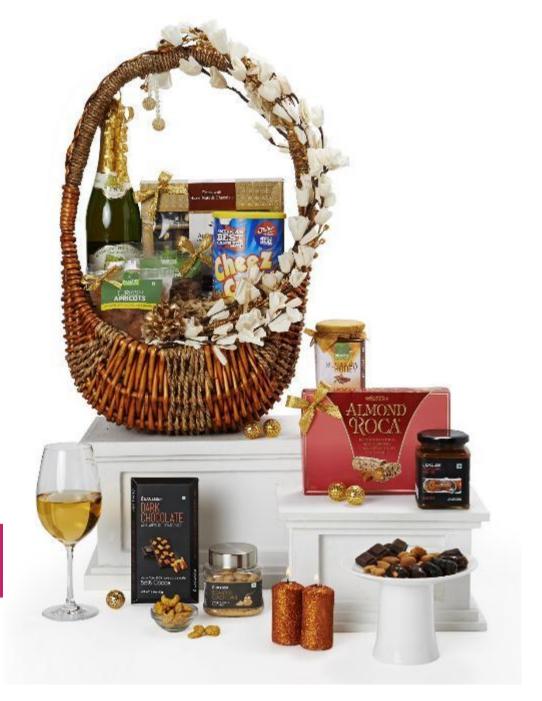

### Chic & Kitsch

Custom designed **bespoke** hampers curated by experts with Handpicked seductive festive goodies & lovingly packed by professional stylist: each gourmet gift is created to give a lasting impression all through this festive season..