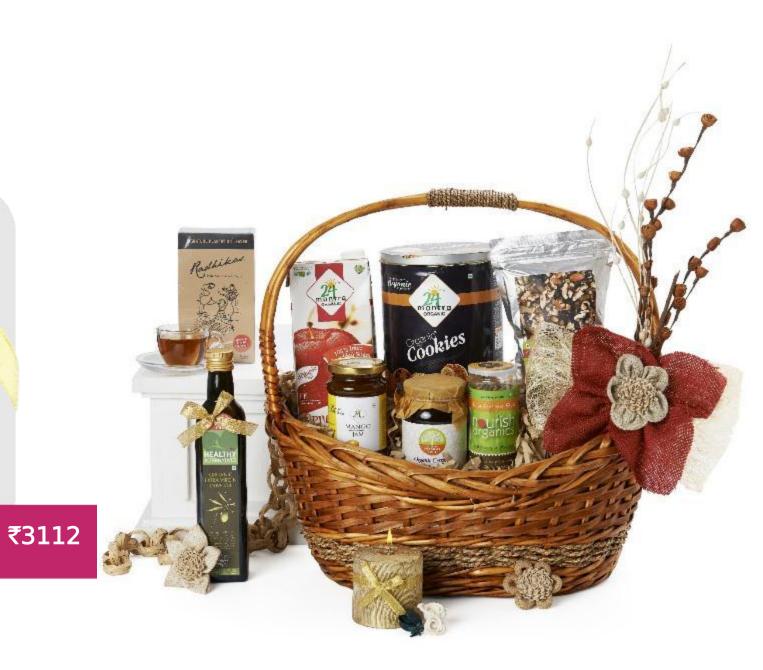

#### Organic Gourmet - Medium

Delight your loved ones with a fine organic gourmet selection of tea, cookies, sunflower seeds, honey, along with Diwali candles, packed beautifully to welcome the festivities in a special way.