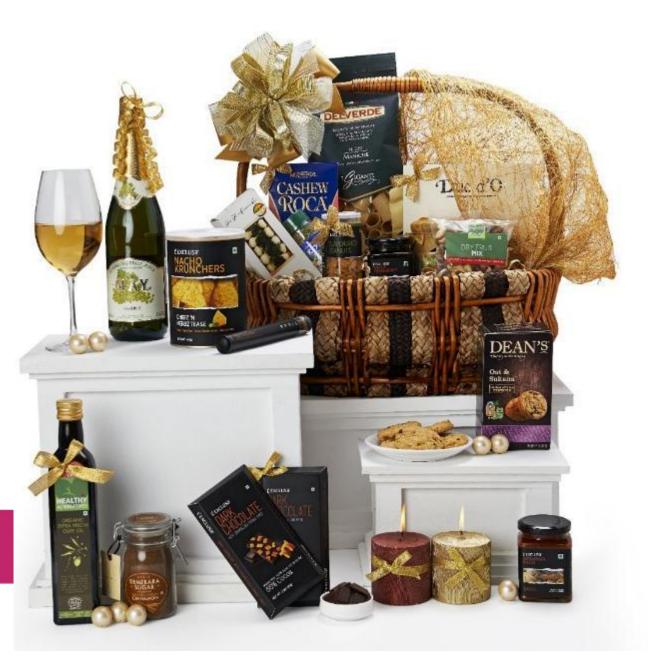

### Chic & Kitsch

Custom designed **bespoke** hampers curated by experts with Handpicked seductive festive goodies & lovingly packed by professional stylist: each gourmet gift is created to give a lasting impression all through this festive season..