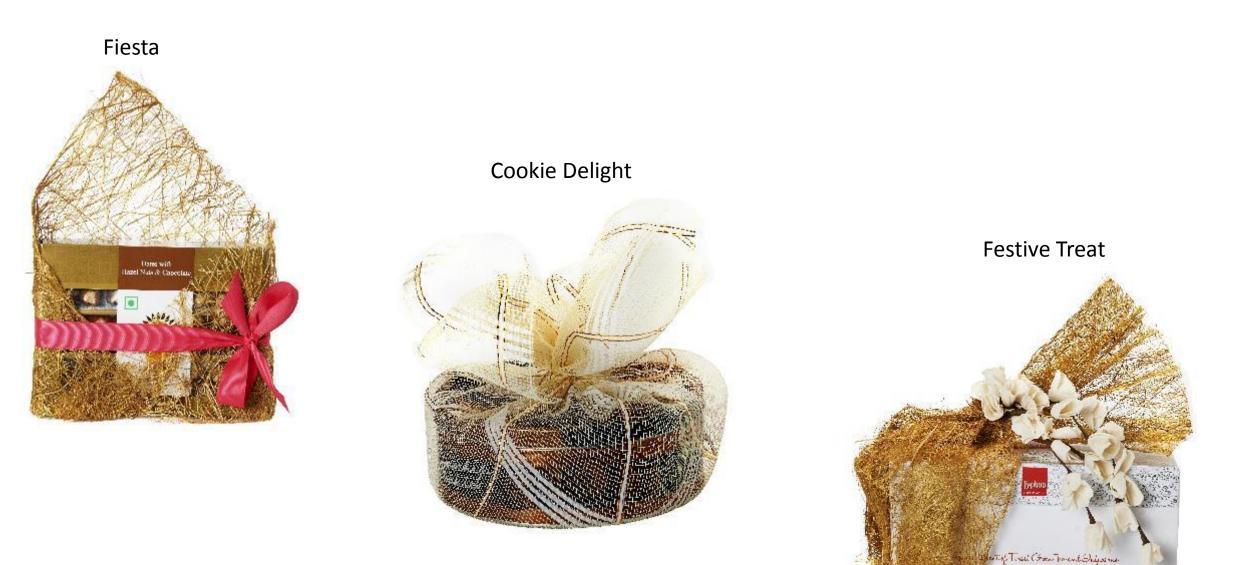

## Custom Designed Chic Hampers

### Chic & Kitsch

Custom designed **bespoke** hampers curated by experts with Handpicked seductive festive goodies & lovingly packed by professional stylist: each gourmet gift is created to give a lasting impression all through this festive season..