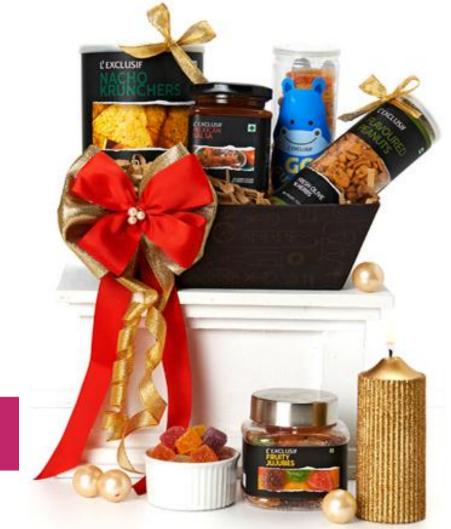

#### Festive Treat - Large

Indulge your friends and family with this assortment of Belgian & fruity dark chocolates, delicious gummies, crispy wafers to bring alive the richness and sweetness of the festivities. The gift also includes Diwali candles to brighten up the celebration.

#### Festive Treat - Medium

Indulge your friends and family with this assortment of hazelnut and chocolate stuffed dates, dips, sauces, coffees, candies, nachos and jujubes all packed beautifully, to bring alive the richness and sweetness of the festivities on the palate. The gift also includes Diwali candles to brighten up the celebration.

#### Festive Treat - Small

Indulge your friends and family with this assortment of dark chocolates, delicious gummies and dried apricots to bring alive the richness and sweetness of the festivities. The gift also includes Diwali candles to brighten up the celebration.