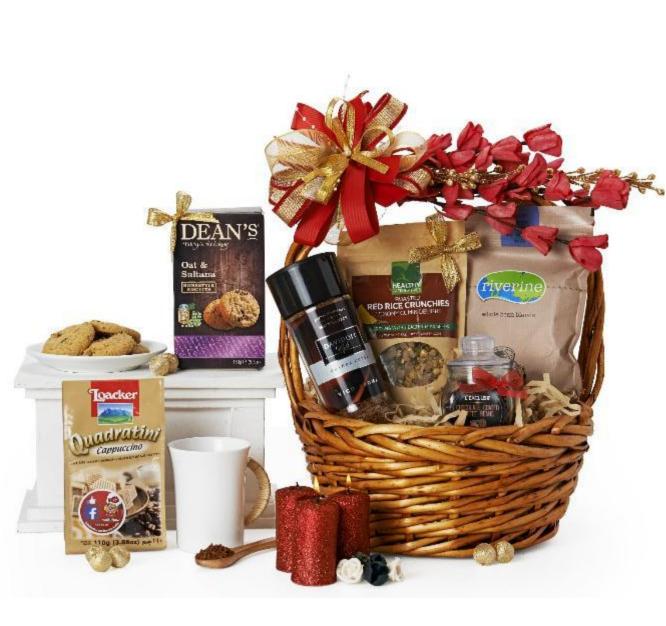

#### Grand Coffee Treat - Medium

Gift your loved ones a rich assortment of uniquely blended coffees, biscuits, wafers, red rice crunchies along with diwali candles, all packed beautifully, to bring in the warmth and richness of the festive season.

#### Grand Coffee Treat - Small

Gift your loved ones a rich assortment of uniquely blended coffees, pralines, red rice crunchies along with Diwali candles, shortbread rounds all packed beautifully, to bring in the warmth and richness of the festive season.