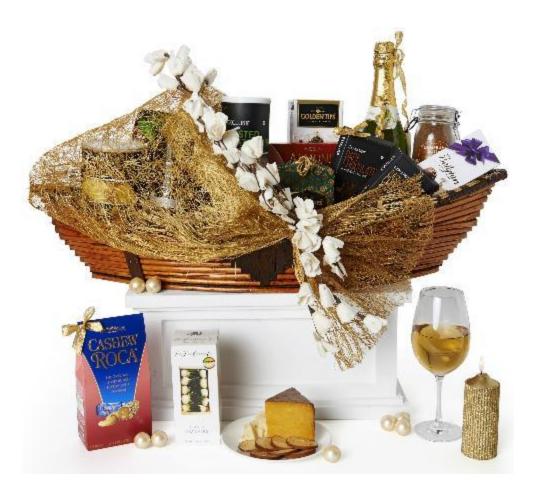

### Chic & Kitsch

Custom designed **bespoke** hampers curated by experts with Handpicked seductive festive goodies & lovingly packed by professional stylist: each gourmet gift is created to give a lasting impression all through this festive season..