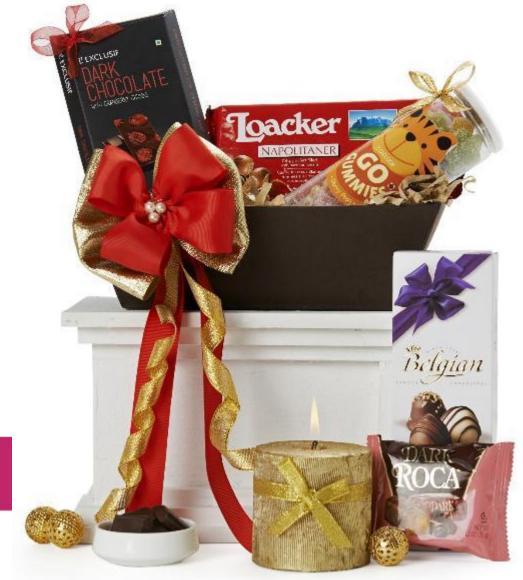

#### Confectionery - Large

Sweeten up the festive celebration with a wide assortment of smooth and creamy Belgian pralines, gummies, swirl pops, jujubes, roasted potato chips, along with Diwali candles, all packed beautifully on a tray.

#### Confectionery - Small

Sweeten up the festive celebration with a wide assortment of smooth and creamy Belgian pralines, delicious gummies and a turron bar along with a Diwali candle, all packed beautifully on a tray.