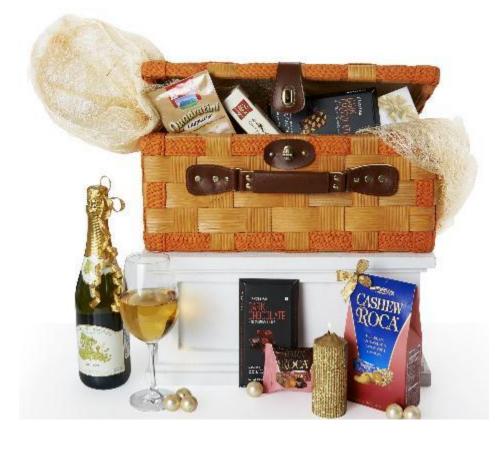

#### Festive Celebration - Grande

Indulge your friends and family in a tasteful gift hamper filled with a wide assortment of indulgent chocolates, pastas, olive oil, dry fruits, chips, dry fruits, biscuits, nachos, fruit conserves, sauces, honey, seasonings, candles all packed beautifully, to truly make the festive celebration a grand extravaganza.

#### Festive Celebration - Large

Indulge your friends and family in a tasteful gift hamper filled with a wide assortment of indulgent chocolates, dry fruits, juices, chips, sauces, juices, all packed beautifully with a set of candles, to truly make a festive celebration.