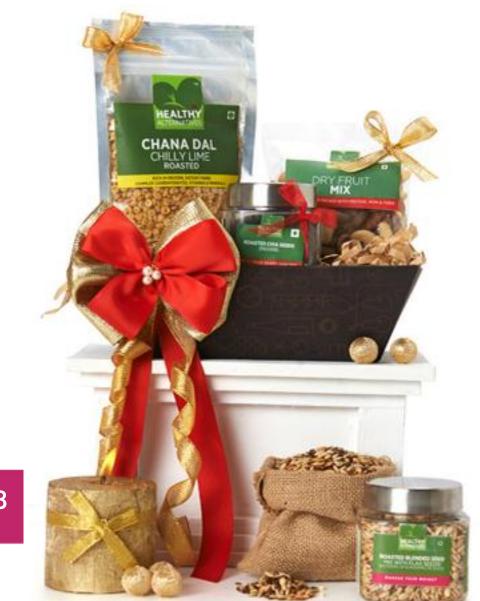

#### Healthy Festive - Large

A healthy celebration is a happy celebration. Delight your loved ones with a wide selection of snacks, dry fruits, juices, honey, tea, delicious figs, dates, olives, masala oats, amaranth, roasted potato chips, jasmine green tea, along with Diwali candles, packed beautifully, to welcome the festivities

#### Healthy Festive - Medium

A healthy celebration is a happy celebration. Delight your loved ones with a selection of roasted seeds, dry fruits, juices, along with Diwali candles, all packed beautifully, to welcome the festivities.