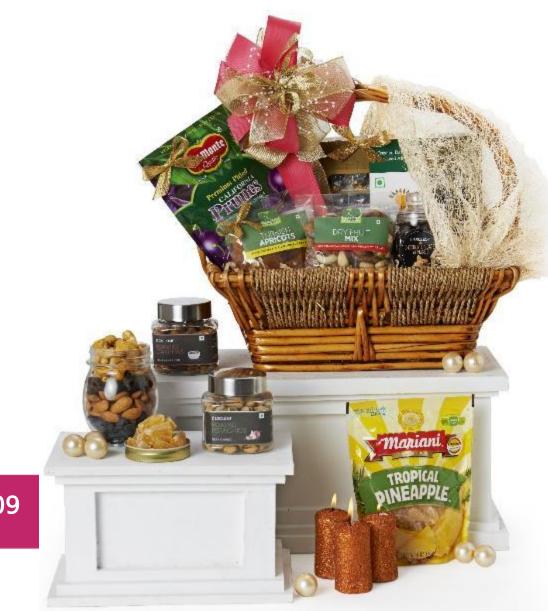

#### Dry Fruits - Large

Gift your friends and family a grand assortment of traditional favourites including Ambrosia dates, pistachios, almonds, cashews, apricots, tropical pineapple, dry fruits along with Diwali candles, packed beautifully, to bring out the essence of the festive celebration.

#### Dry Fruit Hamper - Medium

Gift your friends and family an assortment of traditional favourites including dates, cashews, dark chocolate, dried cranberries along with Diwali candles, all packed beautifully, to bring out the essence of the festive celebration.