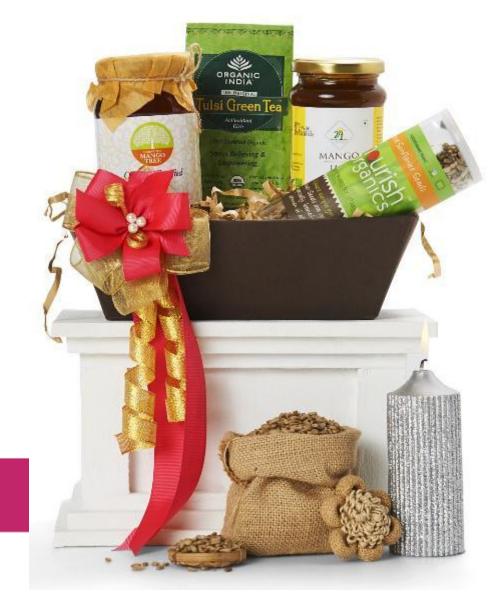

#### Organic Gourmet - Large

Delight your loved ones with a fine organic gourmet selection of teas, cookies, juices, honey, quinoa, muesli, sauces, wheat grass powder, flax seeds, honey, chocolates, green tea, olive oil, spaghetti along with a festive candle, all packed beautifully to welcome the festivities in a special way.

#### Organic Gourmet - Medium

Delight your loved ones with a fine organic gourmet selection of tea, cookies, sunflower seeds, honey, along with Diwali candles, packed beautifully to welcome the festivities in a special way.

#### Organic Gourmet - Small

Delight your loved ones with a fine organic gourmet selection of tea, cookies, sunflower seeds and jams along with Diwali candles, all packed beautifully to welcome the festivities in a special way.