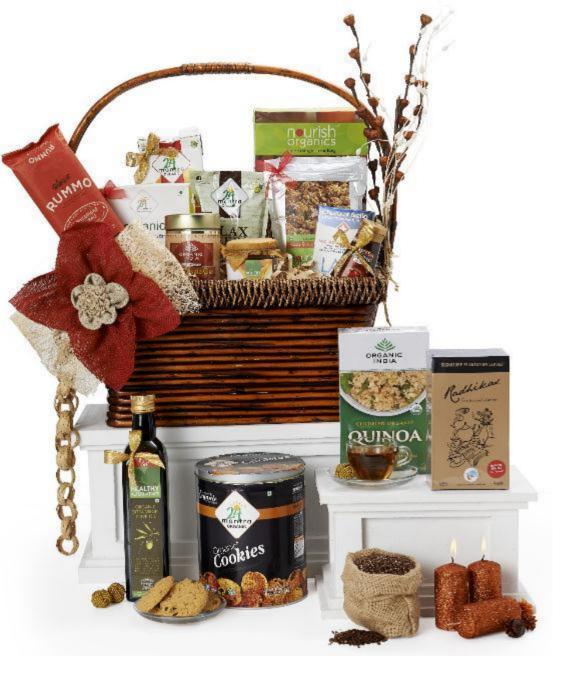

#### Organic Gourmet - Large

Delight your loved ones with a fine organic gourmet selection of teas, cookies, juices, honey, quinoa, muesli, sauces, wheat grass powder, flax seeds, honey, chocolates, green tea, olive oil, spaghetti along with a festive candle, all packed beautifully to welcome the festivities in a special way.