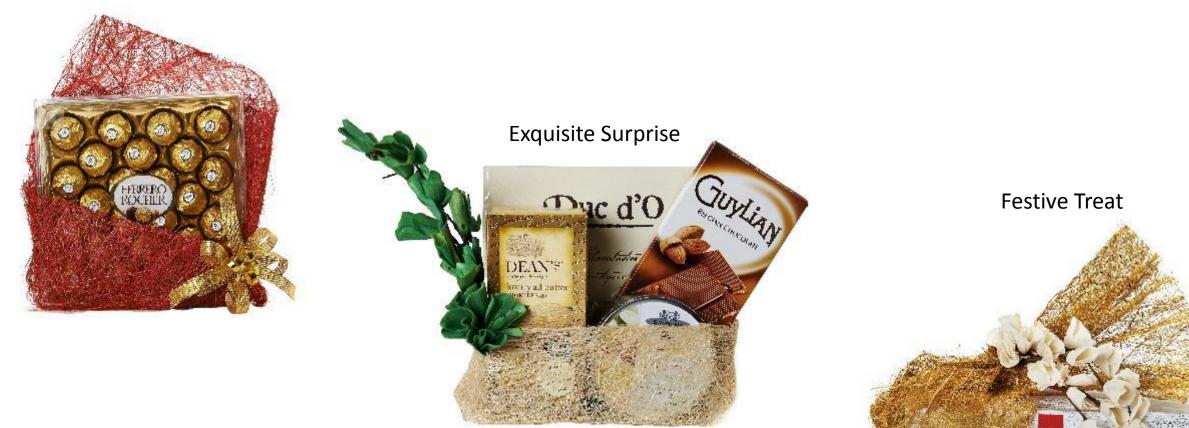

#### Festive Treat - Large

Indulge your friends and family with this assortment of Belgian & fruity dark chocolates, delicious gummies, crispy wafers to bring alive the richness and sweetness of the festivities. The gift also includes Diwali candles to brighten up the celebration.

#### Festive Treat - Medium

Indulge your friends and family with this assortment of hazelnut and chocolate stuffed dates, dips, sauces, coffees, candies, nachos and jujubes all packed beautifully, to bring alive the richness and sweetness of the festivities on the palate. The gift also includes Diwali candles to brighten up the celebration.

#### Festive Treat - Small

Indulge your friends and family with this assortment of dark chocolates, delicious gummies and dried apricots to bring alive the richness and sweetness of the festivities. The gift also includes Diwali candles to brighten up the celebration.