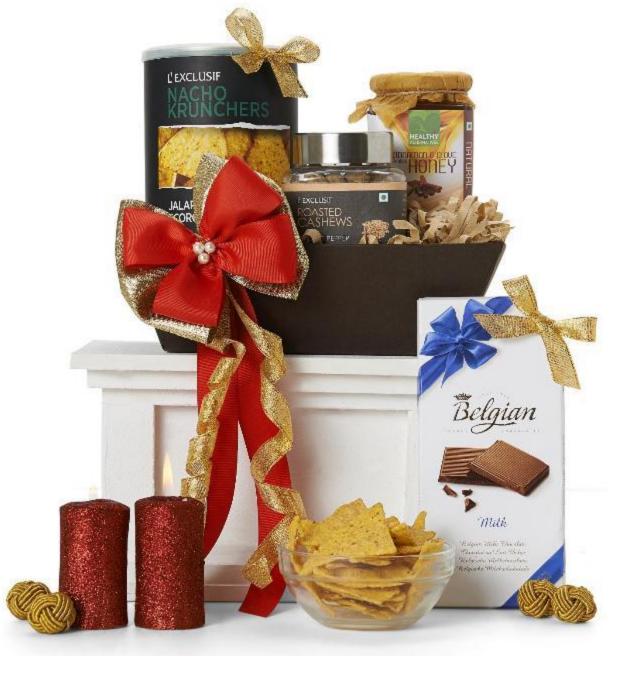

#### Festive Celebration - Mini

Indulge your friends and family with this assortment of Belgian chocolates, dry fruits, honey and nachos all packed beautifully, to bring the festive to life. The gift also includes Diwali candles to brighten up the celebration.